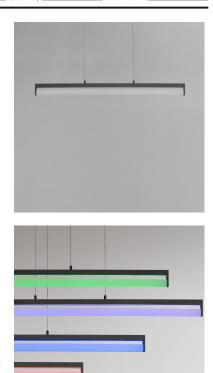

## PRODUCT DESCRIPTION

Have fun with these LED pendant lights connected by Wiz with full color adjustability. The pendants are Wifi-enabled allowing you to control the lights from your phone or through Wiz enabled devices. Additional angled accessories allow you to connect the pendants end to end or at angles for endless configurations. Perfect for entertaining and streamlined for a simple design aesthetic, the Crossbar Connected by WiZ pairs well with other Smart Home enabled devices.

#### LAMPING

INPUT VOLTAGE : 120-277V

LUMENS : 1,650 Rated (1,100 Del.)

BULB : 1 x 50W LED DC Integrated, 50W Total

BULB INCLUDED : (Integrated)

DIMMABLE : WIZ APP

CRI : 90 CRI

COLOR\_TEMP : RGBTWK