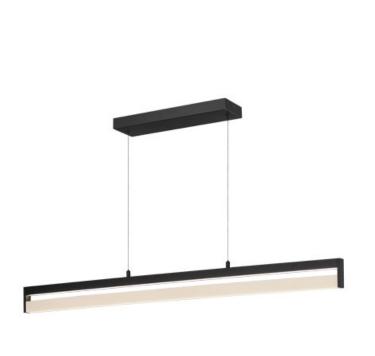

## PRODUCT DESCRIPTION

Have fun with these LED pendant lights connected by Wiz with full color adjustability. The pendants are Wifi-enabled allowing you to control the lights from your phone or through Wiz enabled devices. Additional angled accessories allow you to connect the pendants end to end or at angles for endless configurations. Perfect for entertaining and streamlined for a simple design aesthetic, the Crossbar Connected by WiZ pairs well with other Smart Home enabled devices.

## **MEASUREMENTS**

DIMENSION : 48" L x 1.25" W x 3.75" H

MAX OAH : 126.5" OAH

CANOPY : 5" W x 1.5" H x 17.75" L

HANGING WEIGHT : 11 lb

#### LAMPING

INPUT VOLTAGE : 120-277V

LUMENS : 1,650 Rated (1,100 Del.)

BULB : 1 x 50W LED DC Integrated, 50W Total

BULB INCLUDED : (Integrated)

DIMMABLE : WIZ APP

CRI : 90 CRI

COLOR\_TEMP : RGBTWK