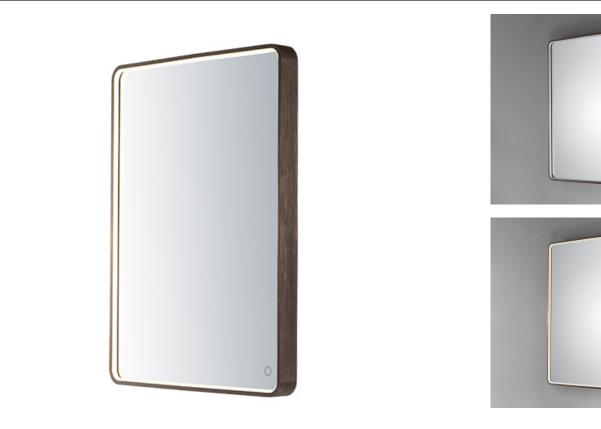

#### **PRODUCT DESCRIPTION**

LED mirrors are an excellent addition to any upscale home. These mirrors excel in top of the line quality, features, and appearance. Adjustable brightness but also color temperature enhances the design of the room and other functional applications. Available in a variety of sizes and shapes you are sure to find a perfect match to your decor.

| DIMENSION          | : 23.75" W x 31.5" H x 1.5" Ext          |  |  |  |
|--------------------|------------------------------------------|--|--|--|
| MAX OAH            | :                                        |  |  |  |
| HANGING WEIGHT     | : 20.9 lb                                |  |  |  |
| LAMPING            |                                          |  |  |  |
| INPUT VOLTAGE      | : 120V                                   |  |  |  |
| LUMENS             | : 1,750 Rated (1,250 Del.)               |  |  |  |
| BULB               | : 1 x 25W LED PCB Integrated , 25W Total |  |  |  |
| BULB INCLUDED      | : (Integrated)                           |  |  |  |
| DIMMABLE           | : Triac CL                               |  |  |  |
| CRI                | : 80 CRI                                 |  |  |  |
| COLOR_TEMP         | : 3000/4500/6400K                        |  |  |  |
| LIGHTING_DIRECTION | l : Indirect                             |  |  |  |
|                    |                                          |  |  |  |

### FINISHES OPTION

GLASS Frosted 90

MATERIAL Stainless Steel, Glass