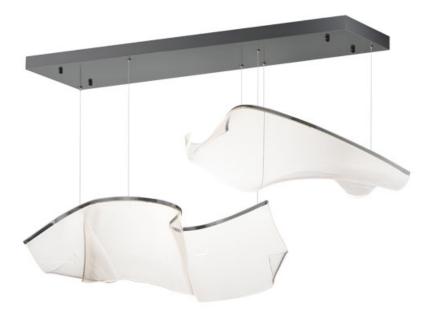

## **PRODUCT DESCRIPTION**

An airy arrangement of abstract forms, the Rinkle pendants feature sheets of transparent acrylic shaped by hand. The light guided acrylic captures the glow of energy efficient LEDs recessed within strips of shining stainless steel, obscuring the source of illumination. Delicately suspended by a series of thin wires, the pendants appear to be floating in an adjustable configuration of weightless light sculpture. Available in Polished Chrome, French Gold, and Brushed Gunmetal, its unique design adds a showstopping element to interior spaces.

## MEASUREMENTS

Contemporary

Lighting™

| DIMENSION      | : 42" L x 16" W x 13.25" H              |
|----------------|-----------------------------------------|
| MAX OAH        | : 133" OAH                              |
| CANOPY         | : 11" W x 1.5" H x 42" L                |
| HANGING WEIGHT | : 14.10944 lb                           |
| LAMPING        |                                         |
| INPUT VOLTAGE  | : 120-277V                              |
| LUMENS         | : 1,680 Rated (950 Del.)                |
| BULB           | : 2 x 21W LED DC Integrated , 21W Total |
| BULB INCLUDED  | : (Integrated)                          |
| DIMMABLE       | : Universal 3-in-1                      |
| CRI            | : 90 CRI                                |
| COLOR_TEMP     | : 3000K                                 |