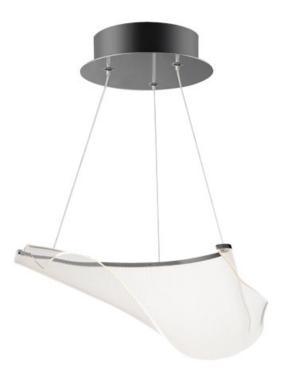

## **PRODUCT DESCRIPTION**

An airy arrangement of abstract forms, the Rinkle pendants feature sheets of transparent acrylic shaped by hand. The light guided acrylic captures the glow of energy efficient LEDs recessed within strips of shining stainless steel, obscuring the source of illumination. Delicately suspended by a series of thin wires, the pendants appear to be floating in an adjustable configuration of weightless light sculpture. Available in Polished Chrome, French Gold, and Brushed Gunmetal, its unique design adds a showstopping element to interior spaces.

## MEASUREMENTS

Contemporary

Lighting™

| DIMENSION      | : 21.5"L x 9.75"W x 11"H                |
|----------------|-----------------------------------------|
| MAX OAH        | : 130" OAH                              |
| CANOPY         | : 6"W x 1.5"H x 6"L                     |
| HANGING WEIGHT | : 3.52736 lb                            |
| LAMPING        |                                         |
| INPUT VOLTAGE  | : 120-277V                              |
| LUMENS         | : 630 Rated (350 Del.)                  |
| BULB           | : 1 x 7.8W LED DC Integrated , 8W Total |
| BULB INCLUDED  | : (Integrated)                          |
| DIMMABLE       | : Universal 3-in-1                      |
| CRI            | : 90 CRI                                |
| COLOR_TEMP     | : 3000K                                 |