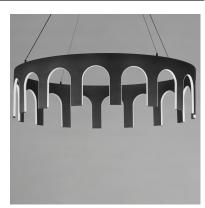

## PRODUCT DESCRIPTION

A robust black metal frame is connected by a series of arches that are individually illuminated with LED technology. The form creates the vision of a crown and constructed in a similar fashion that emulates the Roman aqueducts.