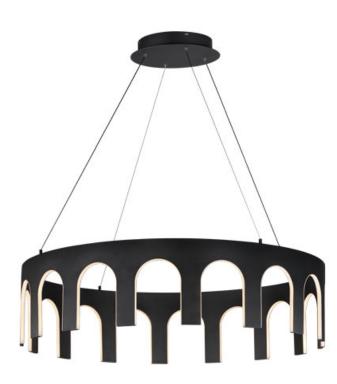

## PRODUCT DESCRIPTION

A robust black metal frame is connected by a series of arches that are individually illuminated with LED technology. The form creates the vision of a crown and constructed in a similar fashion that emulates the Roman aqueducts.

## **MEASUREMENTS**

DIMENSION : 39.25" L x 39.25" W x 10.25" H

MAX OAH : 133.25" OAH

CANOPY : 11.75" W x 2" H x 11.75" L

HANGING WEIGHT : 19.84 lb