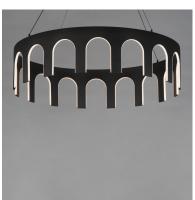

## PRODUCT DESCRIPTION

A robust black metal frame is connected by a series of arches that are individually illuminated with LED technology. The form creates the vision of a crown and constructed in a similar fashion that emulates the Roman aqueducts.