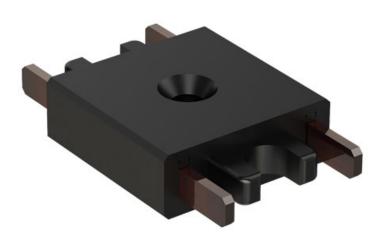

#### **MEASUREMENTS**

DIMENSION : 1.25" L x 0.75" W x 0.25" H

HANGING WEIGHT : 0.19 lb

LAMPING

INPUT VOLTAGE : V BULB : DIMMABLE :

# MATERIAL

PC