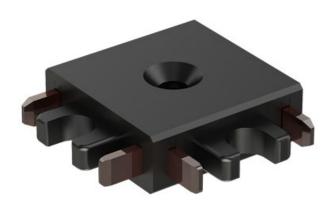

### PRODUCT DESCRIPTION

The next generation of track lighting is here with the ultra-slim Continuum series from ET2. Field adjustable track lengths can be extended, connected, or cut to fit the space they are installed. On them, a variety of low voltage light sources can be quickly snapped into place adding and directing light exactly where desired. Various power feed options are available including recessed, on-track, or integrated dimmable driver and switch. Available in Matte Black or Matte White, the track lengths can even be painted to match the exact paint color of the surfaces they are installed. This adaptable track system makes it simple to design the lighting in your space according to your vision and is only limited to your imagination.

## **MEASUREMENTS**

DIMENSION : 1" L x 1" W x 0.25" H

HANGING WEIGHT : 0.25 lb

LAMPING

BULB : W, OW Total