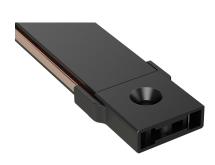

## PRODUCT DESCRIPTION

The next generation of track lighting is here with the ultra-slim Continuum series from ET2. Field adjustable track lengths can be extended, connected, or cut to fit the space they are installed. On them, a variety of low voltage light sources can be quickly snapped into place adding and directing light exactly where desired. Various power feed options are available including recessed, on-track, or integrated dimmable driver and switch. Available in Matte Black or Matte White, the track lengths can even be painted to match the exact paint color of the surfaces they are installed. This adaptable track system makes it simple to design the lighting in your space according to your vision and is only limited to your imagination.

# MATERIAL

Aluminium