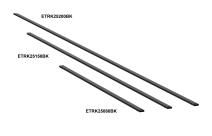

## PRODUCT DESCRIPTION

The next generation of track lighting is here with the ultra-slim Continuum series from ET2. Field adjustable track lengths can be extended, connected, or cut to fit the space they are installed. On them, a variety of low voltage light sources can be quickly snapped into place adding and directing light exactly where desired. Various power feed options are available including recessed, on-track, or integrated dimmable driver and switch. Available in Matte Black or Matte White, the track lengths can even be painted to match the exact paint color of the surfaces they are installed. This adaptable track system makes it simple to design the lighting in your space according to your vision and is only limited to your imagination.

#### **MEASUREMENTS**

DIMENSION : 31.5" L x 0.75" W x 0.25" H

HANGING WEIGHT : 0.47 lb

**LAMPING** 

INPUT VOLTAGE : V BULB : DIMMABLE :