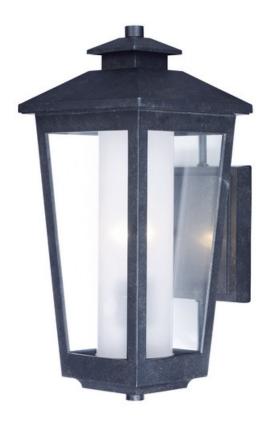

## PRODUCT DESCRIPTION

A slender profile traditional frame finished in Artesian Bronze with Clear glass outer pane with a Frost interior cylinder diffuser. Upscale styling at price that won't kill your budget.

# **FINISHES OPTION**

Artesian Bronze

### GLASS

Clear and Frosted CLFT

#### MATERIAL

Aluminum, Glass