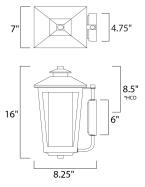

\*height from center of outlet to the top of the fixture

## **MEASUREMENTS**

DIMENSION : 7" W x 16" H x 8.25" Ext BACK PLATE : 4.75" W x 7" H x 8.5" HCO

HANGING WEIGHT : 5.9 lb