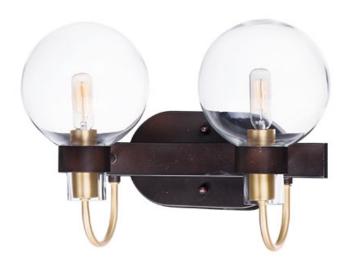

## PRODUCT DESCRIPTION

This classic Mid Century Modern design features a frame finished in a combination of Bronze and Satin Brass. The arms terminate at rings that support Clear heavy blown glass shades which were prevalent in this era.

### **FINISHES OPTION**

Bronze / Satin Brass

## **GLASS**

Clear CL