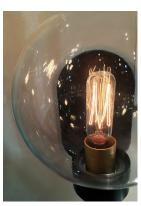

# LAMPING

INPUT VOLTAGE : 120V

**BULB** : 2 x 60W Incandescent E12 Candelabra , 120W Total

**BULB INCLUDED** : (Not Included)

DIMMABLE : Yes

## **GLASS**

Clear CL