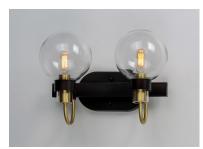

## PRODUCT DESCRIPTION

This classic Mid Century Modern design features a frame finished in a combination of Bronze and Satin Brass. The arms terminate at rings that support Clear heavy blown glass shades which were prevalent in this era.

### **FINISHES OPTION**

Bronze / Satin Brass

## **GLASS**

Clear CL