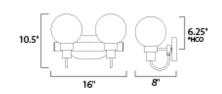

\*height from center of outlet to the top of the fixture

**MEASUREMENTS** 

DIMENSION : 16" W x 10.5" H x 8" Ext : 7.88" W x 4.65" H x 6.25" HCO BACK PLATE

HANGING WEIGHT : 3.79 lb