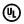

## PRODUCT DESCRIPTION

This classic Mid Century Modern design features a frame finished in a combination of Bronze and Satin Brass. The arms terminate at rings that support Clear heavy blown glass shades which were prevalent in this era.

\*height from center of outlet to the top of the fixture

**MEASUREMENTS** 

DIMENSION : 16" W x 10.5" H x 8" Ext : 7.88" W x 4.65" H x 6.25" HCO BACK PLATE

HANGING WEIGHT : 3.79 lb

### **FINISHES OPTION**

Bronze / Satin Brass

## **GLASS**

Clear CL