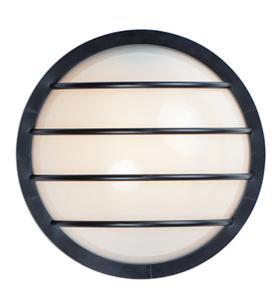

## **PRODUCT DESCRIPTION**

Classic bulkhead style fixtures made of high impact polycarbonate. Unlike the die cast counterparts these fixtures are non-corrosive so works perfect in coastal areas. Available in both integrated LED and E26 socket configurations, these make for a low maintenance and cost effective alternative.