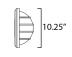

#### **MEASUREMENTS**

DIMENSION : 10.25" W x 10.25" H x 5" Ext **BACK PLATE** : 10.25" W x 10.25" H x 5" HCO

HANGING WEIGHT : 1.35 lb