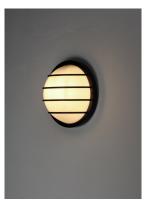

## **PRODUCT DESCRIPTION**

Classic bulkhead style fixtures made of high impact polycarbonate. Unlike the die cast counterparts these fixtures are non-corrosive so works perfect in coastal areas. Available in both integrated LED and E26 socket configurations, these make for a low maintenance and cost effective alternative.