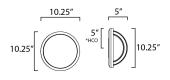

#### **MEASUREMENTS**

DIMENSION : 10.25" W x 10.25" H x 5" Ext **BACK PLATE** : 10.25" W x 10.25" H x 5" HCO

HANGING WEIGHT : 1.35 lb