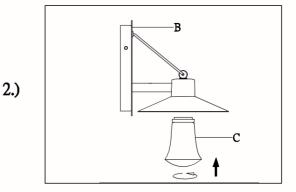

## Locate all hardware & components before discarding packaging

**Step 1:** Remove mounting bracket from fixture and install it to the electrical box. Wire fixture to wires in outlet box. Green wire is for ground

Step 2: Twist glass to lock until tight.