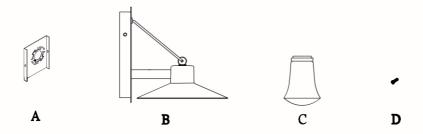

## Locate all hardware & components before discarding packaging

**Step 1:** Remove mounting bracket from fixture and install it to the electrical box. Wire fixture to wires in outlet box. Green wire is for ground

Step 2: Twist glass to lock until tight.