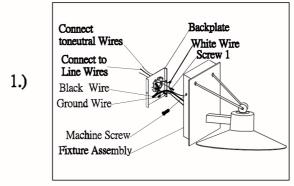

## Locate all hardware & components before discarding packaging

**Step 1:** Remove mounting bracket from fixture and install it to the electrical box. Wire fixture to wires in outlet box. Green wire is for ground