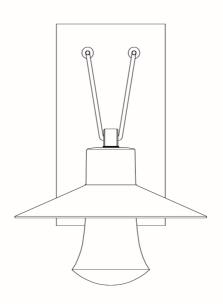

## Locate all hardware & components before discarding packaging

**Step 1:** Remove mounting bracket from fixture and install it to the electrical box. Wire fixture to wires in outlet box. Green wire is for ground