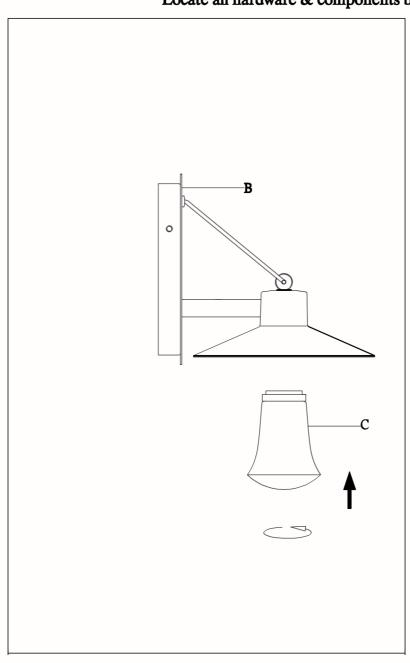

## Locate all hardware & components before discarding packaging

**Step 1:** Remove mounting bracket from fixture and install it to the electrical box. Wire fixture to wires in outlet box. Green wire is for ground

Step 2: Twist glass to lock until tight.