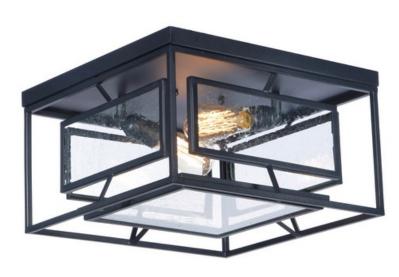

### PRODUCT DESCRIPTION

Geometric metal frames finished in Black support panes of clear Seedy glass, provides for a refined restoration look. Add vintage bulbs (not included) to complete the authentic feel of this design.

## LAMPING

INPUT VOLTAGE : 120V

BULB : 2 x 60W Incandescent E26 Medium , 120W Total

BULB INCLUDED : (Not Included)

DIMMABLE : Yes

## GLASS

Seedy CD

#### MATERIAL

Steel, Glass