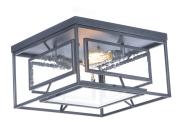

### PRODUCT DESCRIPTION

Geometric metal frames finished in Black support panes of clear Seedy glass, provides for a refined restoration look. Add vintage bulbs (not included) to complete the authentic feel of this design.

## LAMPING

INPUT VOLTAGE : 120V

BULB : 2 x 60W Incandescent E26 Medium , 120W Total

BULB INCLUDED : (Not Included)

DIMMABLE : Yes

## GLASS

Seedy CD

#### MATERIAL

Steel, Glass