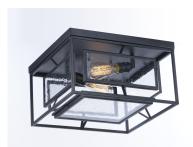

### PRODUCT DESCRIPTION

Geometric metal frames finished in Black support panes of clear Seedy glass, provides for a refined restoration look. Add vintage bulbs (not included) to complete the authentic feel of this design.

## LAMPING

INPUT VOLTAGE : 120V

BULB : 2 x 60W Incandescent E26 Medium , 120W Total

BULB INCLUDED : (Not Included)

DIMMABLE : Yes

## GLASS

Seedy CD

#### MATERIAL

Steel, Glass