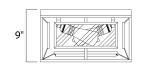

### **MEASUREMENTS**

DIMENSION : 15.75" L x 15.75" W x 9" H

MAX OAH : 15.75" W x 1" H

HANGING WEIGHT : 13.2 lb