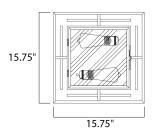

### PRODUCT DESCRIPTION

Geometric metal frames finished in Black support panes of clear Seedy glass, provides for a refined restoration look. Add vintage bulbs (not included) to complete the authentic feel of this design.

### **MEASUREMENTS**

DIMENSION : 15.75" L x 15.75" W x 9" H

MAX OAH : 15.75" W x 1" H

HANGING WEIGHT : 13.2 lb