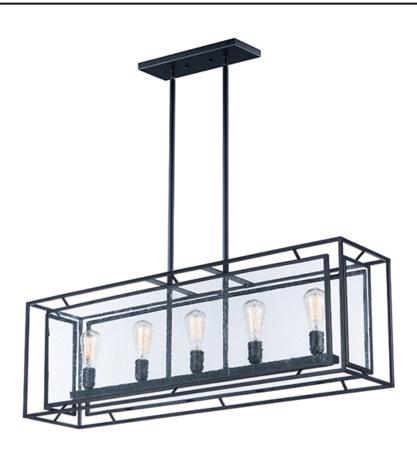

## **PRODUCT DESCRIPTION**

Geometric metal frames finished in Black support panes of clear Seedy glass, provides for a refined restoration look. Add vintage bulbs (not included) to complete the authentic feel of this design.