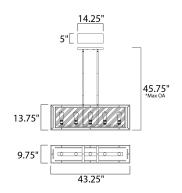

\*max overall height

## **MEASUREMENTS**

**DIMENSION** : 43.25" L x 9.75" W x 13.75" H

MAX OAH : 45.75" OAH

CANOPY : 14.25" W  $\times$  0.75" H  $\times$  5" L

HANGING WEIGHT : 25.96 lb