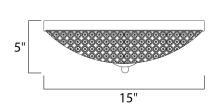

# **MEASUREMENTS**

DIMENSION : 15" L x 15" W x 5" H

HANGING WEIGHT : 5.5 lb

LAMPING

INPUT VOLTAGE : 120V

LUMENS : 2,000 Rated

BULB : 4 x 40W Xenon G9 , 160W Total

BULB INCLUDED : (Included)
DIMMABLE : Yes
COLOR\_TEMP : 2900K