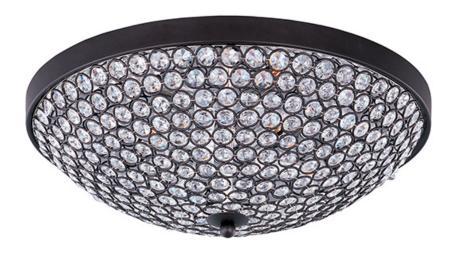

### PRODUCT DESCRIPTION

Like a constellation that sparkles in the night, the Glimmer collection features frames of rings expertly crafted and finished in choice of Polished Silver or Bronze. The rings are adorned with hundreds of clear Beveled Crystal beads which are installed one at a time by hand to create a masterpiece of lighting illuminated by xenon lamps