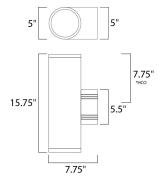

### **MEASUREMENTS**

: 5" W x 15.75" H x 7.75" Ext DIMENSION **BACK PLATE** : 5" W x 5.5" H x 7.75" HCO

HANGING WEIGHT : 5.5 lb