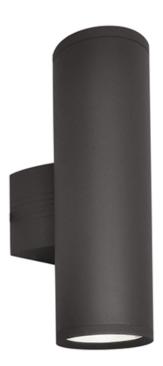

#### **PRODUCT DESCRIPTION**

Indirect exterior lighting not only provides illumination where you want it but also highlights the building structure for a beautiful architectural effect. Our collection of up and down lighting fixtures are available in both Architectural Bronze and Brushed Aluminum. They are also available in both Incandescent and LED. The fixtures are sealed with screw lenses that are water tight and allows, for the use of standard light bulbs.