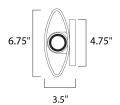

# **MEASUREMENTS**

DIMENSION : 6.75" W x 7" H x 3.5" Ext **BACK PLATE** : 4.75" W x 4.75" H x 3.5" HCO

HANGING WEIGHT : 3.12 lb

LAMPING

INPUT VOLTAGE :120V **LUMENS** : 840 Rated

**BULB** : 2 x 6W LED PCB Integrated , 12W Total