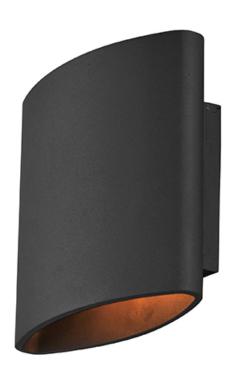

## **PRODUCT DESCRIPTION**

Indirect exterior lighting not only provides illumination where you want but it also highlights the building structure for a beautiful architectural effect. Our collection of up and down lighting fixtures are available in both Architectural Bronze and Brushed Aluminum.

#### **FINISHES OPTION**

Architectural Bronze Brushed Aluminum