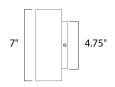

# **MEASUREMENTS**

DIMENSION : 6.75" W x 7" H x 3.5" Ext **BACK PLATE** : 4.75" W x 4.75" H x 3.5" HCO

HANGING WEIGHT : 3.12 lb

LAMPING

INPUT VOLTAGE :120V **LUMENS** : 840 Rated

**BULB** : 2 x 6W LED PCB Integrated , 12W Total