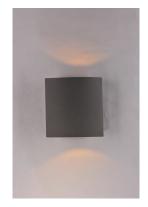

## **PRODUCT DESCRIPTION**

Indirect exterior lighting not only provides illumination where you want but it also highlights the building structure for a beautiful architectural effect. Our collection of up and down lighting fixtures are available in both Architectural Bronze and Brushed Aluminum.

**BULB INCLUDED** : (Integrated)

DIMMABLE : No CRI : 90+ CRI COLOR\_TEMP : 2700K LIGHTING\_DIRECTION: Up/Down