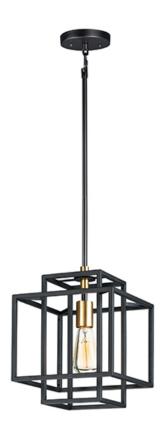

### PRODUCT DESCRIPTION

A geometric design constructed of square steel tubing that is finished in a Matte Black and accented with Satin Brass. Add a Vintage bulb for a Restoration look or a Globe lamp for a Contemporary approach. Whatever design you desire this collection will make it happen at a price that will make you smile.

#### **FINISHES OPTION**

Black / Satin Brass