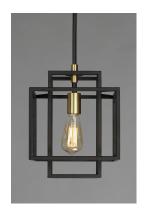

### PRODUCT DESCRIPTION

A geometric design constructed of square steel tubing that is finished in a Matte Black and accented with Satin Brass. Add a Vintage bulb for a Restoration look or a Globe lamp for a Contemporary approach. Whatever design you desire this collection will make it happen at a price that will make you smile.

#### **FINISHES OPTION**

Black / Satin Brass