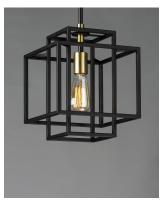

### PRODUCT DESCRIPTION

A geometric design constructed of square steel tubing that is finished in a Matte Black and accented with Satin Brass. Add a Vintage bulb for a Restoration look or a Globe lamp for a Contemporary approach. Whatever design you desire this collection will make it happen at a price that will make you smile.

#### **FINISHES OPTION**

Black / Satin Brass