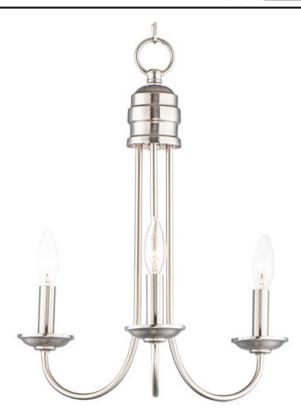

## **PRODUCT DESCRIPTION**

Modern style at a competitive price will make this collection the next builder standard. Tall profile Frost glass shades adorn a minimalistic frame in your choice of Satin Nickel or Oil Rubbed Bronze.