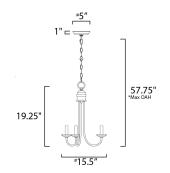

# **MEASUREMENTS**

**DIMENSION** : 15.5" L x 15.5" W x 19.25" H

MAX OAH : 57.75" OAH CANOPY : 5" W x 1" H x 5" L

HANGING WEIGHT : 6.61 lb