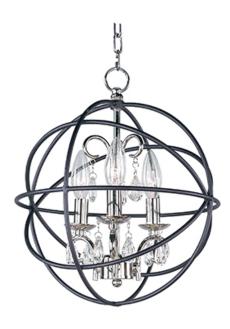

#### PRODUCT DESCRIPTION

A spherical frame of metal surround a simple line chandelier draped in crystal for a transitional style that fits any interior design. Orbit is available in 2 sizes and 2 finishes, Oil Rubbed Bronze with Cognac crystal and a combo finish of Anthracite and Polished Nickel with Clear crystal.

## **MEASUREMENTS**

DIMENSION : 12" L x 12" W x 14" H

MAX OAH : 50" OAH

CANOPY : 5" W x 1" H x 5" L

: 4.58 lb HANGING WEIGHT