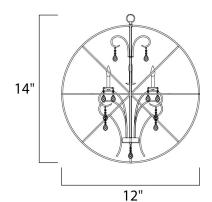

## **MEASUREMENTS**

DIMENSION : 12" L x 12" W x 14" H

MAX OAH : 50" OAH

CANOPY : 5" W x 1" H x 5" L

: 4.58 lb HANGING WEIGHT