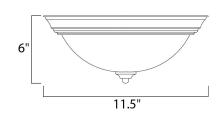

### **MEASUREMENTS**

DIMENSION : 11.5" L x 11.5" W x 6" H

HANGING WEIGHT : 2.2 lb