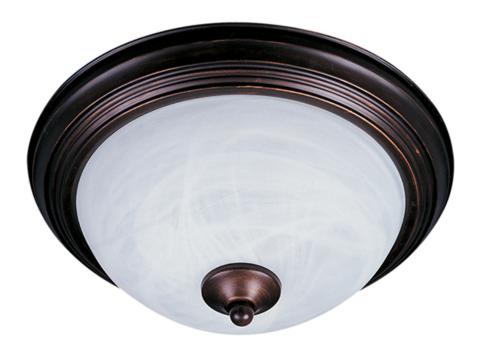

#### PRODUCT DESCRIPTION

Maxim Lighting's commitment to both the residential lighting and the home building industries will assure you a product line focused on your lighting needs. With Maxim Lighting's Outdoor Essentials collection you will find quality product that is well designed, well priced and readily available.

#### LAMPING

INPUT VOLTAGE : 120V

: 1 x 60W Incandescent E26 Medium, 60W Total

BULB INCLUDED : (Not Included)

DIMMABLE : Yes

## GLASS

Marble MR

## MATERIAL

Steel