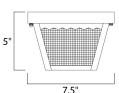

### **MEASUREMENTS**

DIMENSION : 7.5" L x 7.5" W x 5" H

HANGING WEIGHT : 2.87 lb