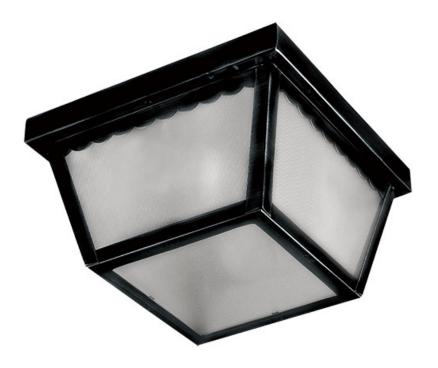

# **PRODUCT DESCRIPTION**

Maxim Lighting's commitment to both the residential lighting and the home building industries will assure you a product line focused on your lighting needs. With Maxim Lighting's Outdoor Essentials collection you will find quality product that is well designed, well priced and readily available.

## **LAMPING**

INPUT VOLTAGE : 120V

: 1 x 60W Incandescent E26 Medium, 60W Total

**BULB INCLUDED** : (Not Included)

DIMMABLE : Yes

## **GLASS**

Frosted FT

#### MATERIAL

Steel, Glass