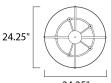

#### **MEASUREMENTS**

DIMENSION : 24.25" L x 24.25" W x 10.5" H

HANGING WEIGHT : 16.53 lb