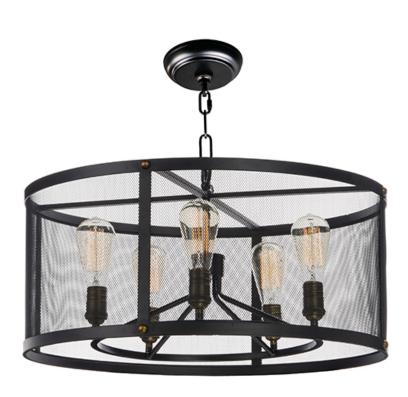

## PRODUCT DESCRIPTION

Popular in today's interior design is this industrial collection featuring frames of metal mesh finished in Black and accented with cast Natural Aged Brass accents looks great with vintage carbon filament bulbs. A large variety of size and price points are provided to satisfy everyone from the discriminate designer to the building contractor.

#### **MEASUREMENTS**

DIMENSION : 24.25" L x 24.25" W x 10.5" H

HANGING WEIGHT : 16.53 lb

### LAMPING

INPUT VOLTAGE : 120V

BULB : 5 x 60W Incandescent E26 Medium , 300W Total

BULB INCLUDED : (Not Included)

DIMMABLE : Yes

#### **FINISHES OPTION**

Black / Natural Aged Brass

### MATERIAL

Steel, Brass