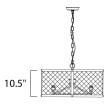

#### **MEASUREMENTS**

DIMENSION : 24.25" L x 24.25" W x 10.5" H

HANGING WEIGHT : 16.53 lb