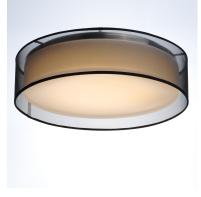

## **PRODUCT DESCRIPTION**

Drum shades in a variety of fabrics and materials are a core lighting offering. Flush mounts, pendants, and ADA sconces are available in options of linen, organza, grasscloth, and sound absorbing grey felt shades. An internal acrylic diffuser, illuminated by an evenly dispersed powerful LED light source, directs light downward and produces an ambient glow inside the outer shade. This lens features a crisp and tidy twist-lock mechanism that eliminates any visible hardware. whether it is put in a residential or commercial context, this collection meets the necessary application needs while adding style to the space.

## **FINISHES OPTION**