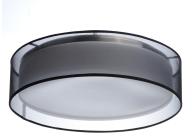

## **PRODUCT DESCRIPTION**

Drum shades in a variety of fabrics and materials are a core lighting offering. Flush mounts, pendants, and ADA sconces are available in options of linen, organza, grasscloth, and sound absorbing grey felt shades. An internal acrylic diffuser, illuminated by an evenly dispersed powerful LED light source, directs light downward and produces an ambient glow inside the outer shade. This lens features a crisp and tidy twist-lock mechanism that eliminates any visible hardware. whether it is put in a residential or commercial context, this collection meets the necessary application needs while adding style to the space.

## **FINISHES OPTION**