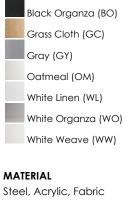

in a residential or commercial context, this collection meets the necessary application needs while adding style to the space.



| MEASUREMENTS |
|--------------|
| DIMENSION    |

CRI

| DIMENSION      | : 20" L × 20" W × 5.5" H                 |
|----------------|------------------------------------------|
| CANOPY         | : 17.75" W x 0.75" H x 17.75" L          |
| HANGING WEIGHT | : 6.66 lb                                |
| LAMPING        |                                          |
| INPUT VOLTAGE  | : 120-277V                               |
| LUMENS         | : 1,960 Rated (1,700 Del.)               |
| BULB           | : 1 x 28W LED PCB Integrated , 28W Total |

BULB INCLUDED : (Integrated) : Only at 120V with ELV DIMMABLE :90+ CRI COLOR\_TEMP : 3000K

## **FINISHES OPTION**



## RATINGS cETLus Dry Location



## ADDITIONAL RATED LIFE 40000 Hours OPERATING TEMPERATURE: -20°C (-4°F), 40°C (104°F)

PHOTOMETIC: Report Found Online

Always consult a qualified electrician before installing any lighting product.



WESTERN DISTRIBUTION CENTER (HEADQUARTER) 253 NORTH VINELAND AVE I CITY OF INDUSTRY, CA 91746

EASTERN DISTRIBUTION CENTER 101 GARDNER PARK | PEACHTREE CITY, GA 30269

P. 626.956.4200 | F. 626.956.4225 | maximlighting.com