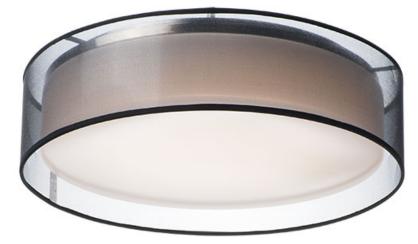

## **PRODUCT DESCRIPTION**

Drum shades in a variety of fabrics and materials are a core lighting offering. Flush mounts, pendants, and ADA sconces are available in options of linen, organza, grasscloth, and sound absorbing grey felt shades. An internal acrylic diffuser, illuminated by an evenly dispersed powerful LED light source, directs light downward and produces an ambient glow inside the outer shade. This lens features a crisp and tidy twist-lock mechanism that eliminates any visible hardware. whether it is put in a residential or commercial context, this collection meets the necessary application needs while adding style to the space.

## **FINISHES OPTION**