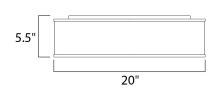

| MEASUREMENTS |
|--------------|
| DIMENSION    |

CRI

| DIMENSION      | : 20" L × 20" W × 5.5" H                 |
|----------------|------------------------------------------|
| CANOPY         | : 17.75" W x 0.75" H x 17.75" L          |
| HANGING WEIGHT | : 6.66 lb                                |
| LAMPING        |                                          |
| INPUT VOLTAGE  | : 120-277V                               |
| LUMENS         | : 1,960 Rated (1,700 Del.)               |
| BULB           | : 1 x 28W LED PCB Integrated , 28W Total |