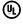

#### PRODUCT DESCRIPTION

Metal frames of Oil Rubbed Bronze are draped with a twisted fabric wire for that authentic detail. Clear Hammered glass shades suspend from the twisted wire reminiscent of yesteryear. The restoration style of this collection lives on forever.

#### **MEASUREMENTS**

DIMENSION : 22.75" L x 22.75" W x 31.75" H

MAX OAH : 69.25" OAH : 5" W x 1" H x 5" L CANOPY

HANGING WEIGHT : 8.51 lb

#### **FINISHES OPTION**

Oil Rubbed Bronze

#### **GLASS**

Hammer HM