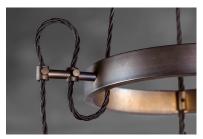

#### PRODUCT DESCRIPTION

Metal frames of Oil Rubbed Bronze are draped with a twisted fabric wire for that authentic detail. Clear Hammered glass shades suspend from the twisted wire reminiscent of yesteryear. The restoration style of this collection lives on forever.

## MATERIAL

Steel, Glass