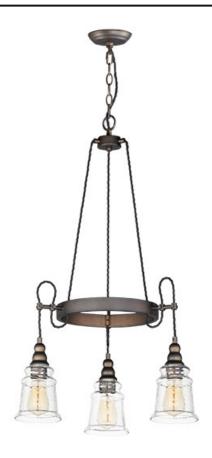

#### PRODUCT DESCRIPTION

Metal frames of Oil Rubbed Bronze are draped with a twisted fabric wire for that authentic detail. Clear Hammered glass shades suspend from the twisted wire reminiscent of yesteryear. The restoration style of this collection lives on forever.

#### **MEASUREMENTS**

DIMENSION : 22.75" L x 22.75" W x 31.75" H

MAX OAH : 69.25" OAH : 5" W x 1" H x 5" L CANOPY

HANGING WEIGHT : 8.51 lb

### LAMPING

INPUT VOLTAGE : 120V

BULB : 3 x 60W Incandescent E26 Medium , 180W Total

BULB INCLUDED : (Not Included)

#### **FINISHES OPTION**

Oil Rubbed Bronze

#### **GLASS**

Hammer HM

## MATERIAL

Steel, Glass