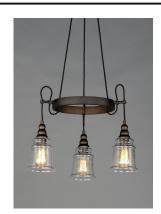

#### PRODUCT DESCRIPTION

Metal frames of Oil Rubbed Bronze are draped with a twisted fabric wire for that authentic detail. Clear Hammered glass shades suspend from the twisted wire reminiscent of yesteryear. The restoration style of this collection lives on forever.

#### **FINISHES OPTION**

Oil Rubbed Bronze

#### **GLASS**

Hammer HM