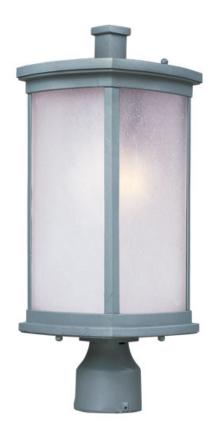

## PRODUCT DESCRIPTION

Simple lines create a transitional style that fits a wide variety of exterior home design. Available in both Platinum or Bronze finish, Frosted Seedy or Clear Ribbed glass, or fluorescent, incandescent or LED lamping.

# **GLASS**

Frosted Seedy FS