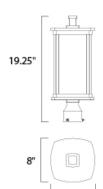

### **MEASUREMENTS**

DIMENSION : 8" L x 8" W x 19.25" H

: 7.7 lb HANGING WEIGHT