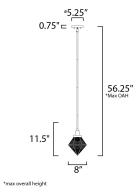

# **MEASUREMENTS**

DIMENSION : 8" L x 8" W x 11.5" H

MAX OAH : 56.25" OAH

CANOPY : 5.125" W x 0.75" H x 5.125" L

HANGING WEIGHT : 3.53 lb