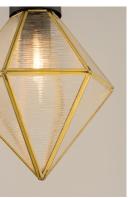

### PRODUCT DESCRIPTION

A diamond constructed of brass and aluminum, Adorn reimagines classic Bound Glass fixture by opting for a Black and Burnished Brass finish and distinct Ripple glass panels. The wall mounts are made of brass and aluminum which makes them suitable for outdoors as well as indoors.

#### **FINISHES OPTION**

Black / Burnished Brass

### MATERIAL

Brass, Glass, Steel