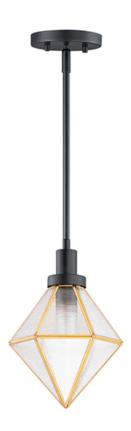

### PRODUCT DESCRIPTION

A diamond constructed of brass and aluminum, Adorn reimagines classic Bound Glass fixture by opting for a Black and Burnished Brass finish and distinct Ripple glass panels. The wall mounts are made of brass and aluminum which makes them suitable for outdoors as well as indoors.

#### **FINISHES OPTION**

Black / Burnished Brass

### MATERIAL

Brass, Glass, Steel