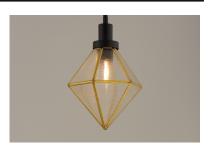

### PRODUCT DESCRIPTION

A diamond constructed of brass and aluminum, Adorn reimagines classic Bound Glass fixture by opting for a Black and Burnished Brass finish and distinct Ripple glass panels. The wall mounts are made of brass and aluminum which makes them suitable for outdoors as well as indoors.

### LAMPING

INPUT VOLTAGE : 120V

BULB : 1 x 60W Incandescent E26 Medium , 60W Total

BULB INCLUDED : (Not Included)

DIMMABLE : Yes

#### **FINISHES OPTION**

Black / Burnished Brass