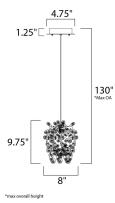

## **MEASUREMENTS**

DIMENSION

MAX OAH

CANOPY

LAMPING

LUMENS

DIMMABLE

COLOR\_TEMP

BULB

: 8" W x 9.75" H : 130" OAH : 4.75" W x 1.25" H x 4.75" L : 2.75 lb HANGING WEIGHT INPUT VOLTAGE : 120V : 500 Rated

: 1 x 40W Xenon G9 , 40W Total BULB INCLUDED : (Included) : Yes :2900K