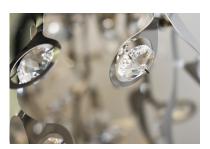

## **PRODUCT DESCRIPTION**

The Comet collection's Polished Chrome and thousands of Beveled Glass Crystals creates countless reflective surfaces that delicately and boldly illuminate with its xenon light source.