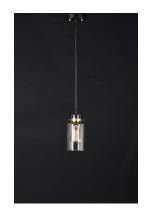

# PRODUCT DESCRIPTION

Modern farmhouse design requires vintage looks with an updated style. This collection fits this definition with minimalistic styled frames of Bronze with Gold accents that cradle Clear mason jar shaped glass. Add vintage bulbs for farmhouse appeal or tubular bulbs for a more modern approach.

## **GLASS**

Clear CL

#### MATERIAL

Steel, Glass