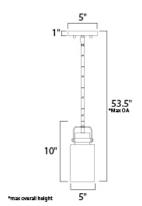

### **MEASUREMENTS**

DIMENSION : 5" L x 5" W x 10" H

MAX OAH : 53.5" OAH CANOPY : 5" W x 1" H : 1.98 lb HANGING WEIGHT