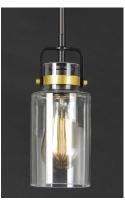

# PRODUCT DESCRIPTION

Modern farmhouse design requires vintage looks with an updated style. This collection fits this definition with minimalistic styled frames of Bronze with Gold accents that cradle Clear mason jar shaped glass. Add vintage bulbs for farmhouse appeal or tubular bulbs for a more modern approach.

## **GLASS**

Clear CL

#### MATERIAL

Steel, Glass