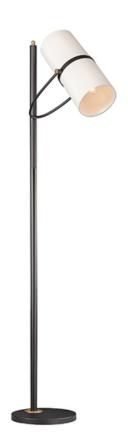

### **PRODUCT DESCRIPTION**

A unique collection featuring back to back Off-White fabric shades mounted to a frame of Bronze with Antique Brass accents. The adjustable mount allows you to direct the light where you most need it.

#### **FINISHES OPTION**

Bronze / Antique Brass

## MATERIAL

Fabric, Steel