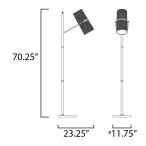

### **MEASUREMENTS**

**DIMENSION** : 11.75" W x 70.25" H x 23.25" Ext

: 13.75" W MAX OAH HANGING WEIGHT : 19.36 lb