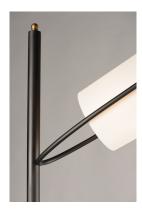

### **PRODUCT DESCRIPTION**

A unique collection featuring back to back Off-White fabric shades mounted to a frame of Bronze with Antique Brass accents. The adjustable mount allows you to direct the light where you most need it.

## MATERIAL

Fabric, Steel