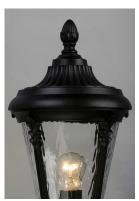

# PRODUCT DESCRIPTION

Featuring a Die Cast frame of Black with clear Water Glass and added detail to the support rails, the Sentry collection represents a timeless classic reborn.

### **GLASS**

Water Glass WG