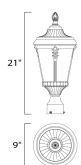

## **MEASUREMENTS**

DIMENSION : 9" L x 9" W x 21" H

HANGING WEIGHT : 5.06 lb

**LAMPING** 

INPUT VOLTAGE : 120V

BULB : 1 x 60W Incandescent E26 Medium , 60W Total

BULB INCLUDED : (Not Included)