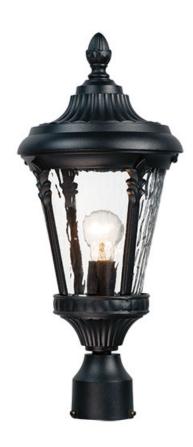

# PRODUCT DESCRIPTION

Featuring a Die Cast frame of Black with clear Water Glass and added detail to the support rails, the Sentry collection represents a timeless classic reborn.

## **MEASUREMENTS**

DIMENSION : 9" L x 9" W x 21" H

HANGING WEIGHT : 5.06 lb

**LAMPING** 

INPUT VOLTAGE : 120V

BULB : 1 x 60W Incandescent E26 Medium , 60W Total

BULB INCLUDED : (Not Included)