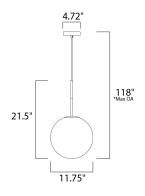

# **MEASUREMENTS**

DIMENSION : 11.75" W x 21.5" H

MAX OAH : 118" OAH

CANOPY : 4.72" W x 1" H x 4.72" L

HANGING WEIGHT : 4.41 lb