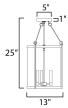

### **MEASUREMENTS**

DIMENSION : 13" L x 13" W x 25" H

HANGING WEIGHT : 12.32 lb