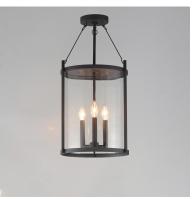

## **PRODUCT DESCRIPTION**

Squared columns in Matte Black finish tower above the cylindrical glass shade rated for outdoor applications. A rectangular hook detail carries the square form through to the backplate. A modern interpretation of a bell tower, these outdoor pendants and sconces are a cleaned up, transitional look for exteriors.

### **LAMPING**

INPUT VOLTAGE : 120V

: 3 x 40W Incandescent E12 Candelabra, 120W Total

**BULB INCLUDED** : (Not Included)

DIMMABLE : Y

### MATERIAL

Aluminum, Glass