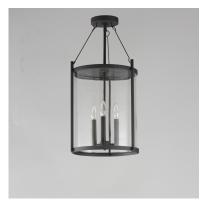

## **PRODUCT DESCRIPTION**

Squared columns in Matte Black finish tower above the cylindrical glass shade rated for outdoor applications. A rectangular hook detail carries the square form through to the backplate. A modern interpretation of a bell tower, these outdoor pendants and sconces are a cleaned up, transitional look for exteriors.

### **LAMPING**

INPUT VOLTAGE : 120V

: 3 x 40W Incandescent E12 Candelabra, 120W Total

**BULB INCLUDED** : (Not Included)

DIMMABLE : Y

### MATERIAL

Aluminum, Glass