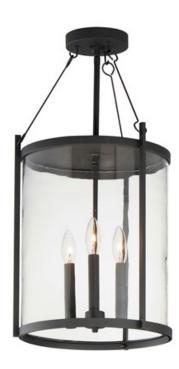

## **PRODUCT DESCRIPTION**

Squared columns in Matte Black finish tower above the cylindrical glass shade rated for outdoor applications. A rectangular hook detail carries the square form through to the backplate. A modern interpretation of a bell tower, these outdoor pendants and sconces are a cleaned up, transitional look for exteriors.

### **LAMPING**

INPUT VOLTAGE : 120V

: 3 x 40W Incandescent E12 Candelabra, 120W Total

**BULB INCLUDED** : (Not Included)

DIMMABLE : Y

### MATERIAL

Aluminum, Glass