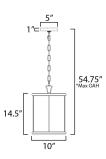

#### MEASUREMENTS

| DIMENSION      | : 10" L x 10" W x 14.5" H |
|----------------|---------------------------|
| MAX OAH        | : 54.75" OAH              |
| CANOPY         | : 5"W x1"H x5"L           |
| HANGING WEIGHT | : 4.74075 lb              |