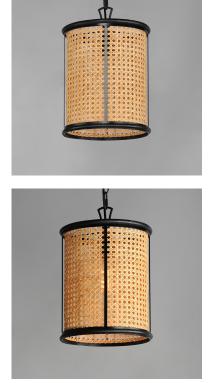

#### **PRODUCT DESCRIPTION**

\*max overall height

Experimenting with various materials for weaving and their technique, two iterations of a classic drum pendant were made using blackened rattan and cane wicker. The overall effect is nostalgic, coastal, and yet transitional with a variety of design aesthetics.