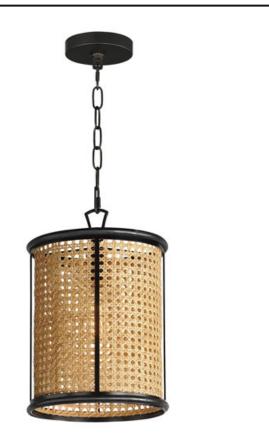

#### **PRODUCT DESCRIPTION**

\*max overall height

Experimenting with various materials for weaving and their technique, two iterations of a classic drum pendant were made using blackened rattan and cane wicker. The overall effect is nostalgic, coastal, and yet transitional with a variety of design aesthetics.

# FINISHES OPTION

Black (BK)

MATERIAL Steel,Rattan

RATINGS CETLus Dry Location