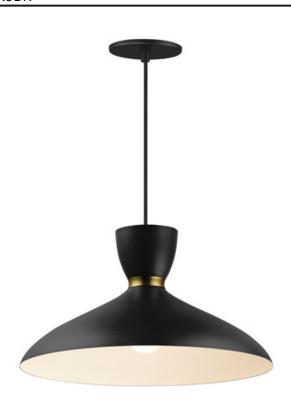

### PRODUCT DESCRIPTION

A full bodied silhouette of bell forms are presented in the Carillon collection. Two tone Black or White with Gold bandings are available in various proportions. Choose from a tall, thin pendant or more conventional pendants in small or oversized shapes.

#### **FINISHES OPTION**

Black / Satin Brass (BKSBR)
White/Satin Brass (WTSBR)

# MATERIAL

Alumimum