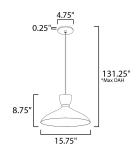

max overall height

# **MEASUREMENTS**

DIMENSION : 15.75" L x 15.75" W x 8.75" H

MAX OAH : 131.25" OAH

CANOPY : 4.75" W x 0.25" H x 4.75" L

HANGING WEIGHT : 2.38 lb