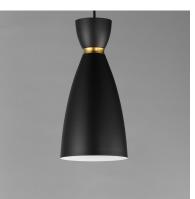

## PRODUCT DESCRIPTION

A full bodied silhouette of bell forms are presented in the Carillon collection. Two tone Black or White with Gold bandings are available in various proportions. Choose from a tall, thin pendant or more conventional pendants in small or oversized shapes.

#### **FINISHES OPTION**

Black / Satin Brass (BKSBR)
White/Satin Brass (WTSBR)

# MATERIAL

Alumimum