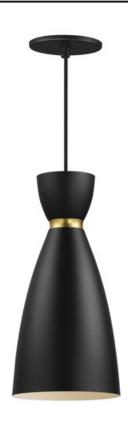

## PRODUCT DESCRIPTION

A full bodied silhouette of bell forms are presented in the Carillon collection. Two tone Black or White with Gold bandings are available in various proportions. Choose from a tall, thin pendant or more conventional pendants in small or oversized shapes.

#### **FINISHES OPTION**

Black / Satin Brass (BKSBR)
White/Satin Brass (WTSBR)

# MATERIAL

Alumimum