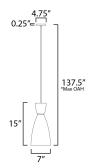

#### **MEASUREMENTS**

DIMENSION : 7" L  $\times$  7" W  $\times$  15" H

MAX OAH : 137.5" OAH

CANOPY : 4.75" W x 0.25" H x 4.75" L

HANGING WEIGHT : 1.9 lb