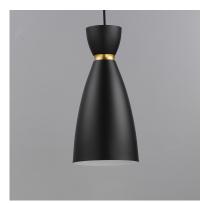

## PRODUCT DESCRIPTION

A full bodied silhouette of bell forms are presented in the Carillon collection. Two tone Black or White with Gold bandings are available in various proportions. Choose from a tall, thin pendant or more conventional pendants in small or oversized shapes.

#### **FINISHES OPTION**

Black / Satin Brass (BKSBR)
White/Satin Brass (WTSBR)

# MATERIAL

Alumimum