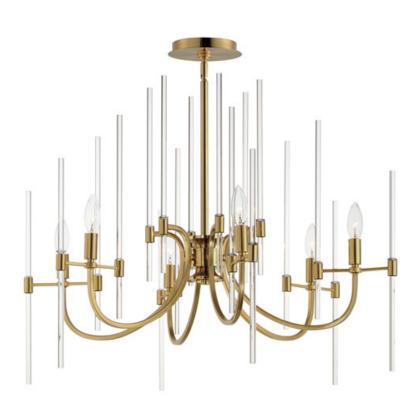

## PRODUCT DESCRIPTION

The composition of Clear glass rods are elegantly supported by thin radial arms of staggered lengths to create an iridescent motif that is truly Divine. Finished in Polished Nickel or Heritage Brass, the simplicity of this design delivers a crisp lighting fixture that works in a multitude of interior aesthetics from contemporary to traditional. Available in pendant, chandelier, and wall sconce configurations.

## MATERIAL

Steel, Glass