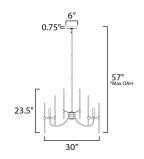

max overall height

## **MEASUREMENTS**

DIMENSION : 30" L x 30" W x 23.5" H

MAX OAH : 57" OAH

CANOPY : 6" W x 0.75" H x 6" L

HANGING WEIGHT : 8.8 lb