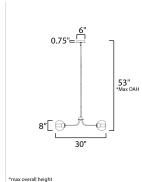

**MEASUREMENTS** 

DIMENSION MAX OAH CANOPY HANGING WEIGHT

## LAMPING

INPUT VOLTAGE : 120V BULB BULB INCLUDED DIMMABLE : Y

: 30" L x 30" W x 8" H : 53" OAH : 6" W x 0.75" H x 6" L : 5.5 lb

: 5 x 60W Incandescent E26 Medium , 300W Total : (Not Included)