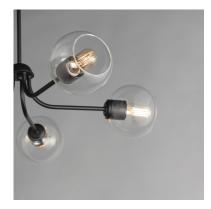

## LAMPING

INPUT VOLTAGE : 120V BULB BULB INCLUDED DIMMABLE : Y

: 30" L x 30" W x 8" H : 53" OAH : 6" W x 0.75" H x 6" L : 5.5 lb

: 5 x 60W Incandescent E26 Medium , 300W Total : (Not Included)

## **FINISHES OPTION**

GLASS Clear CL

MATERIAL Steel,Glass

RATINGS cETLus Dry Location

ADDITIONAL OPERATING TEMPERATURE: -20°C (-4°F), 40°C (104°F)

Always consult a qualified electrician before installing any lighting product.