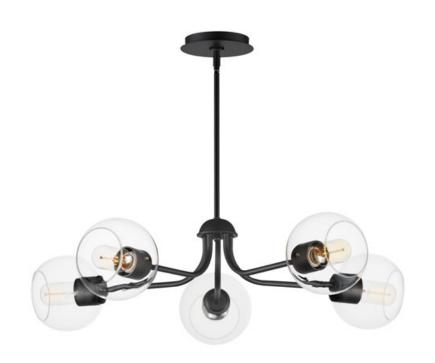

## **PRODUCT DESCRIPTION**

Clear glass globes on a Natural Aged Brass frame create a transitional design that is sure to please. The sloping arms level out to create a simple Mid Century Modern configuration. A full range of the products in this collection include chandeliers, pendants, flush mounts, and sconces.