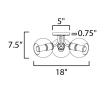

MEASUREMENTS

DIMENSION : 18" L CANOPY : 5" W HANGING WEIGHT : 3.3 lb LAMPING INPUT VOLTAGE : 120V BULB : 3 x 60W lr BULB INCLUDED : (Not Inclue DIMMABLE : Y

: 18" L x 18" W x 7.5" H : 5" W x 0.75" H x 5" L

TAGE : 120V : 3 x 60W Incandescent E26 Medium , 180W Total JDED : (Not Included) : v