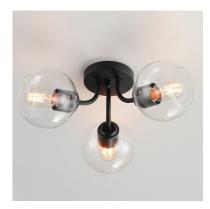

## **PRODUCT DESCRIPTION**

Clear glass globes on a Natural Aged Brass frame create a transitional design that is sure to please. The sloping arms level out to create a simple Mid Century Modern configuration. A full range of the products in this collection include chandeliers, pendants, flush mounts, and sconces.

## **FINISHES OPTION**

Natural Aged Brass (NAB)

GLASS Clear CL

MATERIAL Steel,Glass

RATINGS CETLus Dry Location

ADDITIONAL OPERATING TEMPERATURE: -20°C (-4°F), 40°C (104°F)

Always consult a qualified electrician before installing any lighting product.