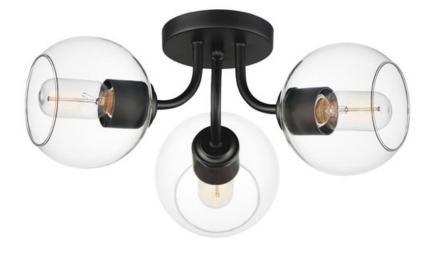

## **PRODUCT DESCRIPTION**

Clear glass globes on a Natural Aged Brass frame create a transitional design that is sure to please. The sloping arms level out to create a simple Mid Century Modern configuration. A full range of the products in this collection include chandeliers, pendants, flush mounts, and sconces.

## **FINISHES OPTION**

Natural Aged Brass (NAB)

GLASS Clear CL

MATERIAL Steel,Glass

RATINGS CETLus Dry Location

ADDITIONAL OPERATING TEMPERATURE: -20°C (-4°F), 40°C (104°F)

Always consult a qualified electrician before installing any lighting product.