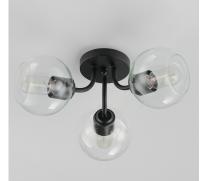

## **PRODUCT DESCRIPTION**

Clear glass globes on a Natural Aged Brass frame create a transitional design that is sure to please. The sloping arms level out to create a simple Mid Century Modern configuration. A full range of the products in this collection include chandeliers, pendants, flush mounts, and sconces.

## **FINISHES OPTION**

Natural Aged Brass (NAB)

GLASS Clear CL

MATERIAL Steel,Glass

RATINGS CETLus Dry Location

ADDITIONAL OPERATING TEMPERATURE: -20°C (-4°F), 40°C (104°F)

Always consult a qualified electrician before installing any lighting product.