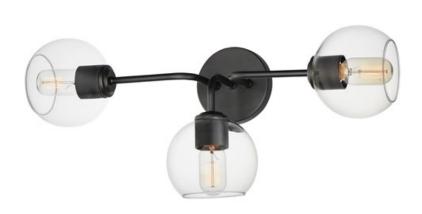

## **PRODUCT DESCRIPTION**

Clear glass globes on a Natural Aged Brass frame create a transitional design that is sure to please. The sloping arms level out to create a simple Mid Century Modern configuration. A full range of the products in this collection include chandeliers, pendants, flush mounts, and sconces.