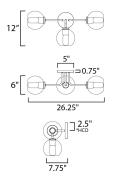

## **MEASUREMENTS**

DIMENSION : 24.25" W x 12" H x 7.75" Ext

**BACK PLATE** : 2.5" HCO

CANOPY : 5" W x 0.75" H x 5" L

HANGING WEIGHT : 3.5 lb