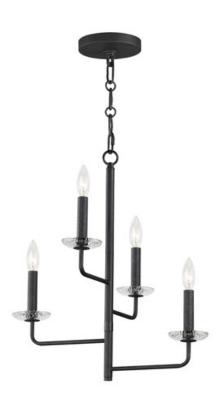

# PRODUCT DESCRIPTION

A modern interpretation of wrought iron chandeliers, the Madeira collection evokes the spirit of Spanish and Portugese coastal cities. Articulating arms finished in a textured Anthracite finish create a cascading candelabra concept with Clear Textured glass beloches. Available in various sizes and configurations as well as a coordinating wall sconce to create the perfect ambiance for siesta.

### **MEASUREMENTS**

DIMENSION : 18" L x 14.5" W x 20" H

MAX OAH : 57.25" OAH

CANOPY : 5" W x 0.75" H x 5" L

HANGING WEIGHT : 4.18 lb

#### LAMPING

INPUT VOLTAGE : 120V

BULB : 4 x 60W Incandescent E12 Candelabra , 240W

Total

BULB INCLUDED : (Not Included)

DIMMABLE :

LIGHTING\_DIRECTION: Horizontal

# **GLASS**

Textured Clear TC

#### MATERIAL

Steel, Glass