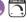

## PRODUCT DESCRIPTION

Celebrate nostalgia using these sconces that feature opal White glass shades in a bell shape. Supported on rings of metal in your choice of Polished Chrome or a bolder two-tone Black and Satin Brass, this refreshing take plays into a retro aesthetic of your bathroom decor. Available in various lengths of bath vanity lights or single sconces.

### **MEASUREMENTS**

DIMENSION : 13.5" W x 11.25" H x 7" Ext **BACK PLATE** : 5" W x 5" H x 4.5" HCO

HANGING WEIGHT : 3.5721 lb