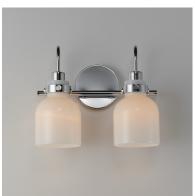

## PRODUCT DESCRIPTION

Celebrate nostalgia using these sconces that feature opal White glass shades in a bell shape. Supported on rings of metal in your choice of Polished Chrome or a bolder two-tone Black and Satin Brass, this refreshing take plays into a retro aesthetic of your bathroom decor. Available in various lengths of bath vanity lights or single sconces.