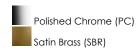

## PRODUCT DESCRIPTION

Celebrate nostalgia using these sconces that feature opal White glass shades in a bell shape. Supported on rings of metal in your choice of Polished Chrome or a bolder two-tone Black and Satin Brass, this refreshing take plays into a retro aesthetic of your bathroom decor. Available in various lengths of bath vanity lights or single sconces.

### **MEASUREMENTS**

DIMENSION : 13.5" W x 11.25" H x 7" Ext **BACK PLATE** : 5" W x 5" H x 4.5" HCO

HANGING WEIGHT : 3.5721 lb

## **LAMPING**

**INPUT VOLTAGE** : 120V

: 2 x 60W Incandescent E26 Medium, 120W Total **BULB** 

**BULB INCLUDED** : (Not Included)

DIMMABLE : Y LIGHTING\_DIRECTION: Down

#### **FINISHES OPTION**



# **GLASS**

White WT

# MATERIAL

Steel.Glass

## **RATINGS**

Damp Location







#### ADDITIONAL

INSTALL UP/DOWN: Down SLOPE: 30 OPERATING TEMPERATURE: -20°C (-4°F), 40°C (104°F)

Always consult a qualified electrician before installing any lighting product.



WESTERN DISTRIBUTION CENTER (HEADQUARTER) 253 NORTH VINELAND AVE I CITY OF INDUSTRY, CA 91746