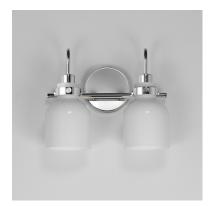

## PRODUCT DESCRIPTION

Celebrate nostalgia using these sconces that feature opal White glass shades in a bell shape. Supported on rings of metal in your choice of Polished Chrome or a bolder two-tone Black and Satin Brass, this refreshing take plays into a retro aesthetic of your bathroom decor. Available in various lengths of bath vanity lights or single sconces.