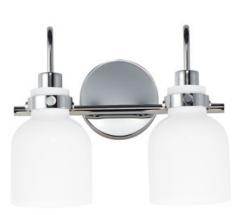

## PRODUCT DESCRIPTION

Celebrate nostalgia using these sconces that feature opal White glass shades in a bell shape. Supported on rings of metal in your choice of Polished Chrome or a bolder two-tone Black and Satin Brass, this refreshing take plays into a retro aesthetic of your bathroom decor. Available in various lengths of bath vanity lights or single sconces.