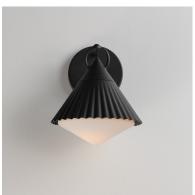

## PRODUCT DESCRIPTION

Adding charm to the outdoors, the Odette series features a scalloped pyramid shade suspended from a ring of Die Cast Aluminum. Supported within the shade is an inverse pyramid that peaks out beneath the hem of the aluminum shade marrying the two pyramid forms. Graceful and playful, these outdoor sconces add the designer touch to both indoor and outdoor locations.