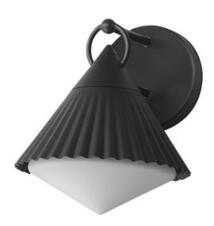

## PRODUCT DESCRIPTION

Adding charm to the outdoors, the Odette series features a scalloped pyramid shade suspended from a ring of Die Cast Aluminum. Supported within the shade is an inverse pyramid that peaks out beneath the hem of the aluminum shade marrying the two pyramid forms. Graceful and playful, these outdoor sconces add the designer touch to both indoor and outdoor locations.