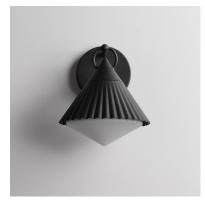

## PRODUCT DESCRIPTION

Adding charm to the outdoors, the Odette series features a scalloped pyramid shade suspended from a ring of Die Cast Aluminum. Supported within the shade is an inverse pyramid that peaks out beneath the hem of the aluminum shade marrying the two pyramid forms. Graceful and playful, these outdoor sconces add the designer touch to both indoor and outdoor locations.