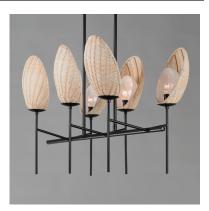

## **PRODUCT DESCRIPTION**

A classical chandelier that transports you to a tropical paradise, the Maldives collection features hand woven wicker shades that elegantly curve around precisely cut opal white glass. Suspended on slender supports of steel finished in Matte Black, the handcrafted shade structures conjure up images of bungalows along the coast. Available in chandelier and sconce configurations.