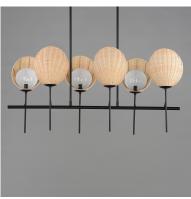

## **PRODUCT DESCRIPTION**

A classical chandelier that transports you to a tropical paradise, the Maldives collection features hand woven wicker shades that elegantly curve around precisely cut opal white glass. Suspended on slender supports of steel finished in Matte Black, the handcrafted shade structures conjure up images of bungalows along the coast. Available in chandelier and sconce configurations.