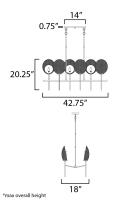

## **MEASUREMENTS**

DIMENSION : 42.75" L x 18" W x 20.25" H

MAX OAH : 55.25" OAH

CANOPY : 4.5" W x 0.75" H x 14" L

HANGING WEIGHT : 6.05 lb