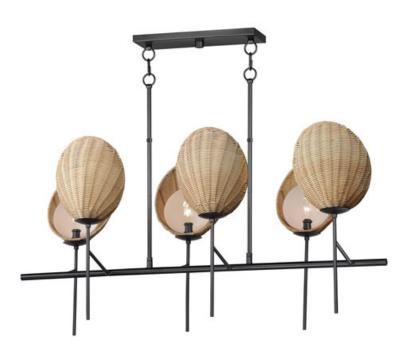

## **PRODUCT DESCRIPTION**

A classical chandelier that transports you to a tropical paradise, the Maldives collection features hand woven wicker shades that elegantly curve around precisely cut opal white glass. Suspended on slender supports of steel finished in Matte Black, the handcrafted shade structures conjure up images of bungalows along the coast. Available in chandelier and sconce configurations.