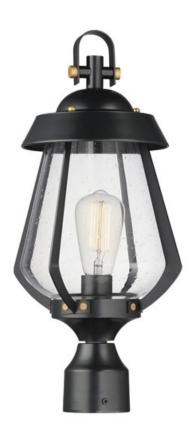

# PRODUCT DESCRIPTION

A nod to the nautical, the Marin outdoor sconces feature a two-tone frame of Black with Antique Brass details. Within the frame a pear shaped Clear Seeded glass shields a medium base lamp from the elements. Available in three sizes of sconce, two pendant configurations, and a post mount the collection is a full range of offering of a distinctive, designer look.

### **MEASUREMENTS**

DIMENSION : 9.5" L x 9.5" W x 19.75" H

HANGING WEIGHT : 3.1 lb

## LAMPING

INPUT VOLTAGE : 120V

BULB : 1 x 60W Incandescent E26 Medium, 60W Total

**BULB INCLUDED** : (Not Included)

DIMMABLE : Y

## **FINISHES OPTION**

Black / Antique Brass (BKAB)

## **GLASS**

Seedy CD

### MATERIAL

Aluminum, Stainless steel

### **RATINGS**

cETLus

Wet Location