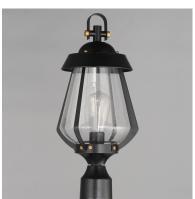

# PRODUCT DESCRIPTION

A nod to the nautical, the Marin outdoor sconces feature a two-tone frame of Black with Antique Brass details. Within the frame a pear shaped Clear Seeded glass shields a medium base lamp from the elements. Available in three sizes of sconce, two pendant configurations, and a post mount the collection is a full range of offering of a distinctive, designer look.

### **MEASUREMENTS**

DIMENSION : 9.5" L x 9.5" W x 19.75" H

HANGING WEIGHT : 3.1 lb

## LAMPING

INPUT VOLTAGE : 120V

BULB : 1 x 60W Incandescent E26 Medium, 60W Total

**BULB INCLUDED** : (Not Included)

DIMMABLE : Y

## **FINISHES OPTION**

Black / Antique Brass (BKAB)

## **GLASS**

Seedy CD

### MATERIAL

Aluminum, Stainless steel

### **RATINGS**

cETLus

Wet Location