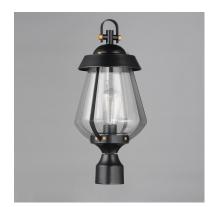

# PRODUCT DESCRIPTION

A nod to the nautical, the Marin outdoor sconces feature a two-tone frame of Black with Antique Brass details. Within the frame a pear shaped Clear Seeded glass shields a medium base lamp from the elements. Available in three sizes of sconce, two pendant configurations, and a post mount the collection is a full range of offering of a distinctive, designer look.

### **MEASUREMENTS**

DIMENSION : 9.5" L x 9.5" W x 19.75" H

HANGING WEIGHT : 3.1 lb

## LAMPING

INPUT VOLTAGE : 120V

BULB : 1 x 60W Incandescent E26 Medium, 60W Total

**BULB INCLUDED** : (Not Included)

DIMMABLE : Y

## **FINISHES OPTION**

Black / Antique Brass (BKAB)

## **GLASS**

Seedy CD

### MATERIAL

Aluminum, Stainless steel

### **RATINGS**

cETLus

Wet Location