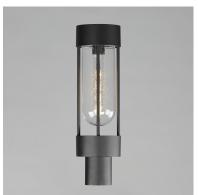

## PRODUCT DESCRIPTION

Clean and contemporary, this series of wet location rated outdoor sconces features a capsule of Clear Seeded glass encased within a cage of matte Black outdoor rated powder coat. The transitional appeal of the design pairs well in applications both modern and traditional. Complete the look with a tubular filament lamp.

#### **MEASUREMENTS**

DIMENSION : 5.5" W x 19.5" H

HANGING WEIGHT : 1.79 lb

## **GLASS**

Seedy CD

### MATERIAL

Aluminum, Glass