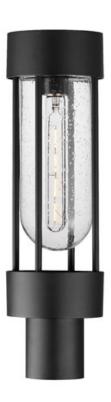

## PRODUCT DESCRIPTION

Clean and contemporary, this series of wet location rated outdoor sconces features a capsule of Clear Seeded glass encased within a cage of matte Black outdoor rated powder coat. The transitional appeal of the design pairs well in applications both modern and traditional. Complete the look with a tubular filament lamp.

#### **MEASUREMENTS**

DIMENSION : 5.5" W x 19.5" H

HANGING WEIGHT : 1.79 lb

## **GLASS**

Seedy CD

### MATERIAL

Aluminum, Glass