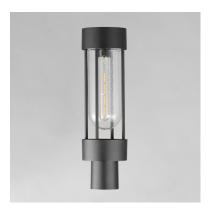

## PRODUCT DESCRIPTION

Clean and contemporary, this series of wet location rated outdoor sconces features a capsule of Clear Seeded glass encased within a cage of matte Black outdoor rated powder coat. The transitional appeal of the design pairs well in applications both modern and traditional. Complete the look with a tubular filament lamp.

#### **MEASUREMENTS**

DIMENSION : 5.5" W x 19.5" H

HANGING WEIGHT : 1.79 lb

## **GLASS**

Seedy CD

### MATERIAL

Aluminum, Glass