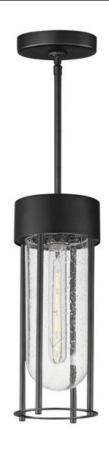

## PRODUCT DESCRIPTION

Clean and contemporary, this series of wet location rated outdoor sconces features a capsule of Clear Seeded glass encased within a cage of matte Black outdoor rated powder coat. The transitional appeal of the design pairs well in applications both modern and traditional. Complete the look with a tubular filament lamp.

#### **MEASUREMENTS**

DIMENSION : 5.5" W x 14.5" H MAX OAH : 58.75" OAH CANOPY : 5" W x 1" H x 5" L

HANGING WEIGHT : 1.96 lb

# LAMPING

INPUT VOLTAGE : 120V

BULB : 1 x 60W Incandescent E26 Medium , 60W Total

BULB INCLUDED : (Not Included)

DIMMABLE : Y

### **GLASS**

Seedy CD

#### MATERIAL

Aluminum, Glass