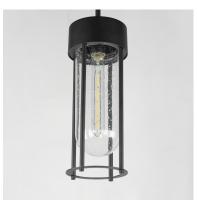

## PRODUCT DESCRIPTION

Clean and contemporary, this series of wet location rated outdoor sconces features a capsule of Clear Seeded glass encased within a cage of matte Black outdoor rated powder coat. The transitional appeal of the design pairs well in applications both modern and traditional. Complete the look with a tubular filament lamp.

# LAMPING

INPUT VOLTAGE : 120V

BULB : 1 x 60W Incandescent E26 Medium , 60W Total

BULB INCLUDED : (Not Included)

DIMMABLE : Y

### **GLASS**

Seedy CD

#### MATERIAL

Aluminum, Glass