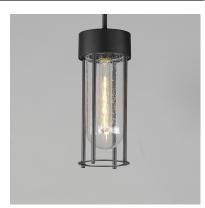

## PRODUCT DESCRIPTION

Clean and contemporary, this series of wet location rated outdoor sconces features a capsule of Clear Seeded glass encased within a cage of matte Black outdoor rated powder coat. The transitional appeal of the design pairs well in applications both modern and traditional. Complete the look with a tubular filament lamp.

# LAMPING

INPUT VOLTAGE : 120V

BULB : 1 x 60W Incandescent E26 Medium , 60W Total

BULB INCLUDED : (Not Included)

DIMMABLE : Y

### **GLASS**

Seedy CD

#### MATERIAL

Aluminum, Glass