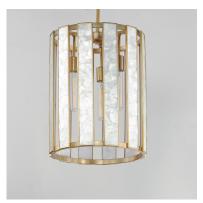

## PRODUCT DESCRIPTION

Classic in form and evoking the sea, laminae of Capiz shell are framed in paneled drum shapes. The Natural Aged Brass finish refines the coastal elements and complements the warm glow from behind the translucent panels. Available in 3 configurations of pendants and a tall ADA-compliant wall sconce, the collection offers a sophisticated approach at coastal design.

### **FINISHES OPTION**

Capiz / Natural Aged Brass (CZNAB)

## MATERIAL

Steel,Seashell,Acrylic