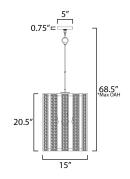

# **MEASUREMENTS**

DIMENSION : 15" L x 15" W x 20.5" H

MAX OAH : 68.5" OAH

CANOPY : 5" W x 0.75" H x 5" L

HANGING WEIGHT : 4.58 lb