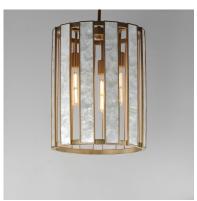

## PRODUCT DESCRIPTION

Classic in form and evoking the sea, laminae of Capiz shell are framed in paneled drum shapes. The Natural Aged Brass finish refines the coastal elements and complements the warm glow from behind the translucent panels. Available in 3 configurations of pendants and a tall ADA-compliant wall sconce, the collection offers a sophisticated approach at coastal design.

### **FINISHES OPTION**

Capiz / Natural Aged Brass (CZNAB)

## MATERIAL

Steel,Seashell,Acrylic