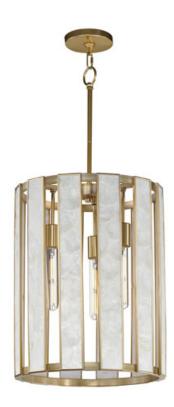

## PRODUCT DESCRIPTION

Classic in form and evoking the sea, laminae of Capiz shell are framed in paneled drum shapes. The Natural Aged Brass finish refines the coastal elements and complements the warm glow from behind the translucent panels. Available in 3 configurations of pendants and a tall ADA-compliant wall sconce, the collection offers a sophisticated approach at coastal design.

### **FINISHES OPTION**

Capiz / Natural Aged Brass (CZNAB)

## MATERIAL

Steel,Seashell,Acrylic