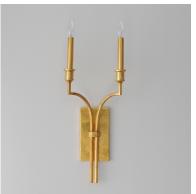

## **PRODUCT DESCRIPTION**

Gallant in hand-applied Gold Leaf, the Normandy collection is a look befitting a chateau of the Middle Ages. Both traditional and handsome, the exposed candelabras are gilt in matching Gold Leaf sleeves as they perch at the end of decorative bobeches. The sharply-angled curves of the arms anchor to polygonal elements adding a tailored elegance to the chandelier's design. Thoughtful in its composition, the collection provides an authentic interpretation to a classical concept.