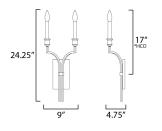

\*Height from center of outlet to the top of the fixture

MEASUREMENTS

| MEASUREMENTS       |                                                    |
|--------------------|----------------------------------------------------|
| DIMENSION          | : 9" W x 24.25" H x 4.75" Ext                      |
| MAX OAH            | : 4.25" W x 7.75" H                                |
| HANGING WEIGHT     | : 0.97 lb                                          |
| LAMPING            |                                                    |
| INPUT VOLTAGE      | : 120V                                             |
| BULB               | : 2 x 60W Incandescent E12 Candelabra , 120W Total |
| BULB INCLUDED      | : (Not Included)                                   |
| DIMMABLE           | : Y                                                |
| LIGHTING_DIRECTION | I:Up                                               |
|                    |                                                    |