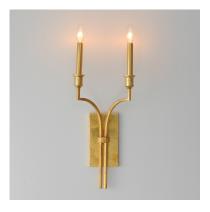

## **PRODUCT DESCRIPTION**

Gallant in hand-applied Gold Leaf, the Normandy collection is a look befitting a chateau of the Middle Ages. Both traditional and handsome, the exposed candelabras are gilt in matching Gold Leaf sleeves as they perch at the end of decorative bobeches. The sharply-angled curves of the arms anchor to polygonal elements adding a tailored elegance to the chandelier's design. Thoughtful in its composition, the collection provides an authentic interpretation to a classical concept.