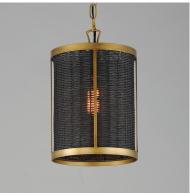

### **PRODUCT DESCRIPTION**

Experimenting with various materials for weaving and their technique, two iterations of a classic drum pendant were made using blackened rattan and cane wicker. The overall effect is nostalgic, coastal, and yet transitional with a variety of design aesthetics.

### **FINISHES OPTION**

Natural Aged Brass (NAB)

MATERIAL Steel,Rattan

RATINGS cETLus Dry Location