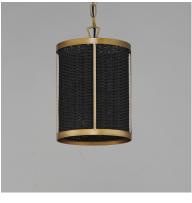

### **PRODUCT DESCRIPTION**

Experimenting with various materials for weaving and their technique, two iterations of a classic drum pendant were made using blackened rattan and cane wicker. The overall effect is nostalgic, coastal, and yet transitional with a variety of design aesthetics.

### **FINISHES OPTION**

Natural Aged Brass (NAB)

MATERIAL Steel,Rattan

RATINGS cETLus Dry Location