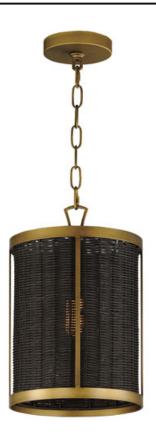

### **PRODUCT DESCRIPTION**

Experimenting with various materials for weaving and their technique, two iterations of a classic drum pendant were made using blackened rattan and cane wicker. The overall effect is nostalgic, coastal, and yet transitional with a variety of design aesthetics.

MEASUREMENTS

DIMENSION MAX OAH CANOPY HANGING WEIGHT : 10" L x 10" W x 14.5" H

### **FINISHES OPTION**

Natural Aged Brass (NAB)

MATERIAL Steel,Rattan

RATINGS cETLus Dry Location